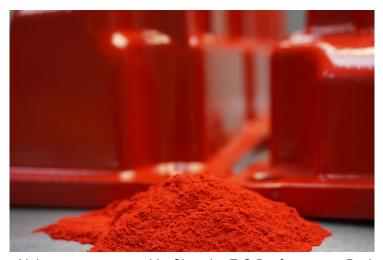

## TCI POWDER INNOVATION FOR THE DODGE CHALLENGER SRT® DEMON:

Chrysler Zr3 Performance Red, Super Durable Automotive Coating

Dodge Challenger SRT® Demon

Valve covers coated in Chrysler Zr3 Performance Red

The Chrysler Zr3 Performance Red powder coating was developed and soon approved by FCA.

Ultimately, TCI Powder Coatings was able to deliver on its promise of quick turnaround without sacrificing performance or quality. Currently, several fabricators and coaters are using the new formulation and have seen excellent results.