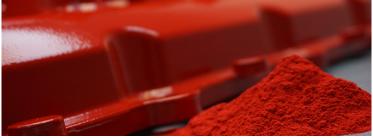

## TCI POWDER INNOVATION FOR THE DODGE CHALLENGER SRT® DEMON:

Chrysler Zr3 Performance Red, Super Durable Automotive Coating

Dodge Challenger SRT® Demon

Valve covers coated in Chrysler Zr3 Performance Red

The Chrysler Zr3 Performance Red powder coating was developed and soon approved by FCA.

Ultimately, TCI Powder Coatings was able to deliver on its promise of quick turnaround without sacrificing performance or quality. Currently, several fabricators and coaters are using the new formulation and have seen excellent results.