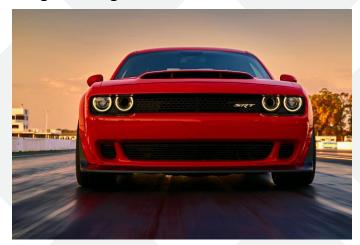

## TCI POWDER INNOVATION FOR THE DODGE CHALLENGER SRT® DEMON:

Chrysler Zr3 Performance Red, Super Durable Automotive Coating

Dodge Challenger SRT® Demon

Valve covers coated in Chrysler Zr3 Performance Red

## **CUSTOMER OPPORTUNITY**

You may have heard about the The Dodge Challenger SRT® Demon, a "beast unlike any known to man," Dodge's newest edition of the Dodge Challenger. It has the highest horsepower and G-force, first wheelie, fastest 0-60, and fastest 1/4 mile of any production car. The valve cover and engine block coatings for this fierce new vehicle were both provided by TCI Powder Coatings.

#### Dodge Challenger SRT® Demon