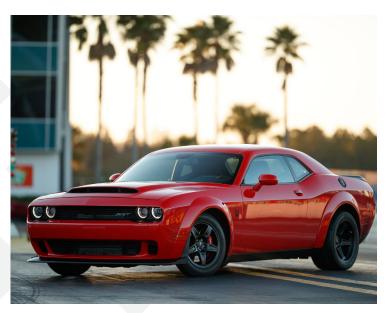

## TCI POWDER INNOVATION FOR THE DODGE CHALLENGER SRT® DEMON:

Chrysler Zr3 Performance Red, Super Durable Automotive Coating

Dodge Challenger SRT® Demon

Valve covers coated in Chrysler Zr3 Performance Red

## **CUSTOMER OPPORTUNITY**

You may have heard about the The Dodge Challenger SRT® Demon, a "beast unlike any known to man," Dodge's newest edition of the Dodge Challenger. It has the highest horsepower and G-force, first wheelie, fastest 0-60, and fastest 1/4 mile of any production car. The valve cover and engine block coatings for this fierce new vehicle were both provided by TCI Powder Coatings.