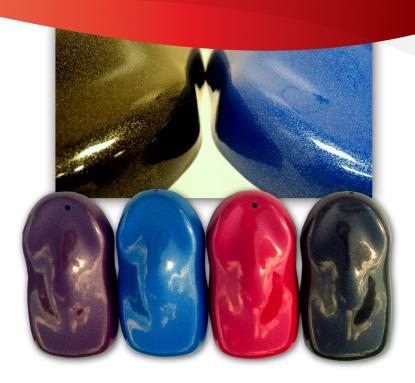

Illusion is the distortion of the senses, reveling how the brain normally organizes and interprets sensory stimulation. This is the basis for TCI Powder Coatings' Trulllusion product line. These unique special effect products were developed to allow you to interpret or imagine almost anything. As the light reflects the different angles created in the coating, the reflection changes, and therefore the illusion is created offering a special effect appearance.

The primary reason powder coatings are applied is to protect, making it last longer, and improve its aesthetic, giving it a more appealing appearance. You have always had the opportunity to select a white color, a black color, and virtually anything in between, but now for the first time, you have the chance to select an illusion of color never before seen. TCI Trulllusion product line was launched in 2013 and has taken the market by surprise, offering extremely high DOI, high reflective metallic look, and a formulation backbone and pigment package that can be used outdoors.

If you want to see your part be transformed before your very eyes, coat them with Trulllusion and watch the magic!

Contact TCI Powder Coatings Customer Service at 800.533.9067 for more information.

TCI Powder Coatings PO Box 13; 734 Dixon Drive Ellaville, GA 31806 Phone: 800.533.9067 Fax: 800.265-0404